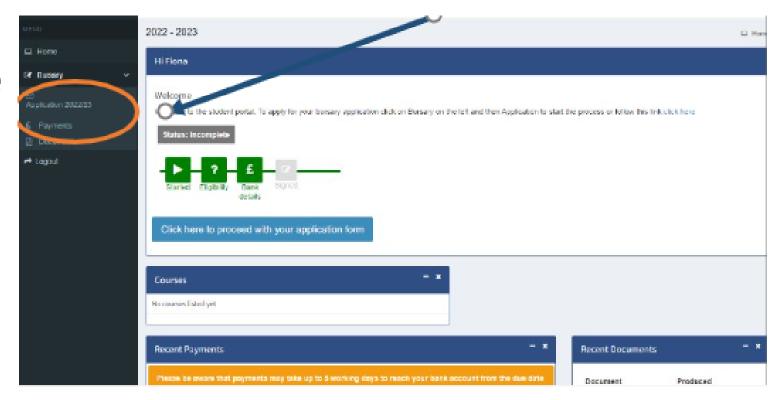

Once you have logged in, please press the blue button.

" Click here to start your application"

Please check all your details match up, such as address, and then use the drop down and select your campus

Please then Click the relevant bursary option, the majority is 01. College Bursary