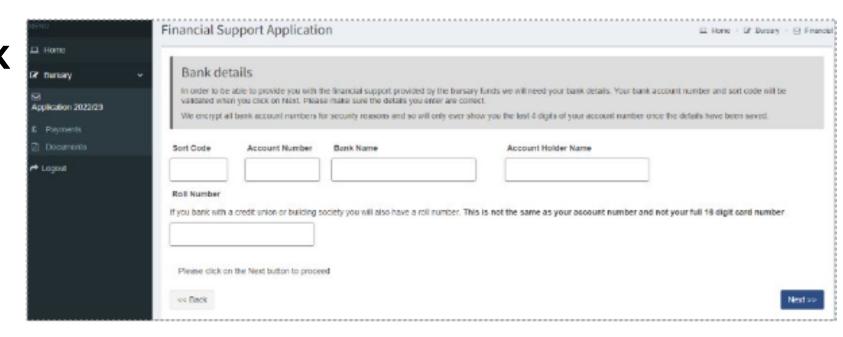

Please then answer the questions honestly, you may need support from Parents or Guardians for the household income

You will then need to upload your income evidence here.

Please then upload your bank details, this should be students, however if the student does not have one it can be a parent/guardian