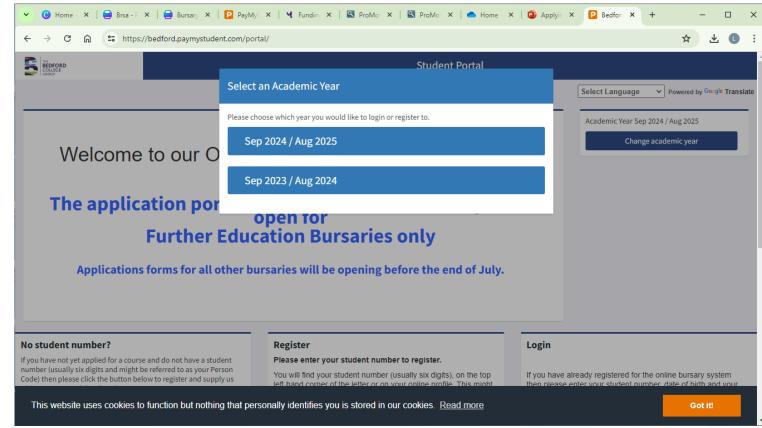

## Please head to the website and click - September 2024 - 2025

If you are a new student with us in September please register an account first.

If you had a bursary last year please log in on the far right.