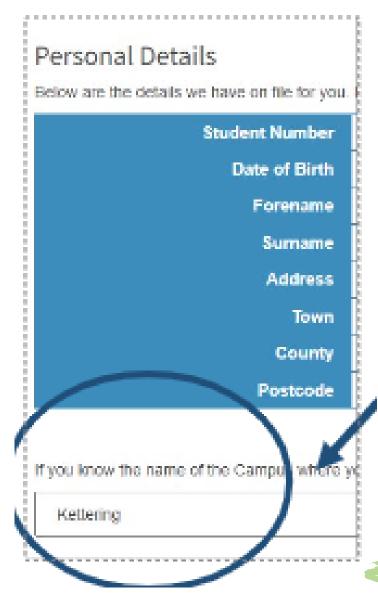

Once you have logged in, please press the blue button.

" Click here to start your application"

Please check all your details match up, such as address, and then use the drop down and select your campus

Please then Click the relevant bursary option, the majority is 01. College Bursary