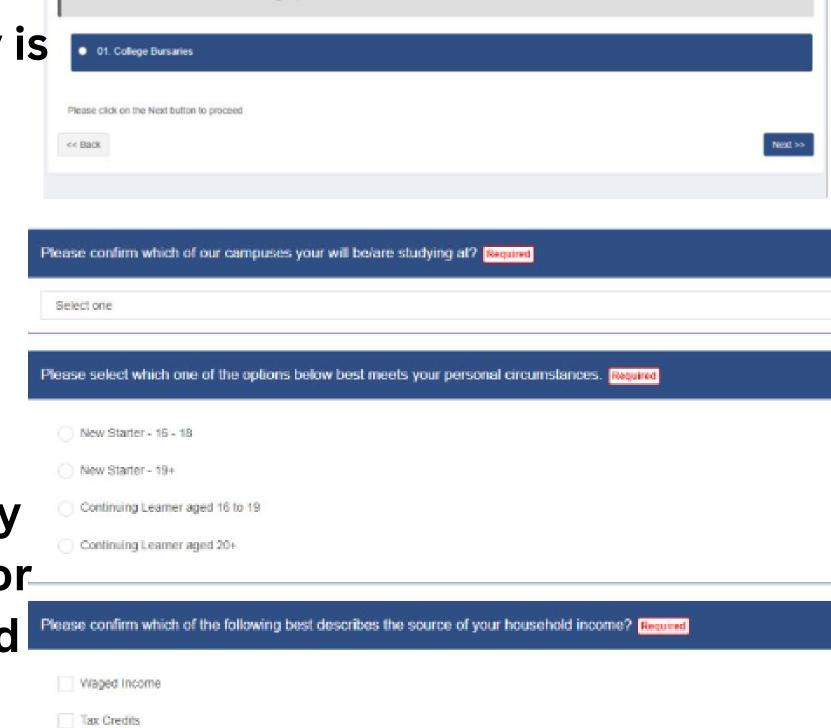

Once you have logged in, please press the blue button.

" Click here to start your application"

Please check all your details match up, such as address, and then use the drop down and select your campus

Please then Click the relevant bursary option, the majority is 01. College Bursary

Please then answer the questions honestly, you may need support from Parents or Guardians for the household income

You will then need to upload your income evidence here.

Please then upload your bank details, this should be students, however if the student does not have one it can be a parent/guardian