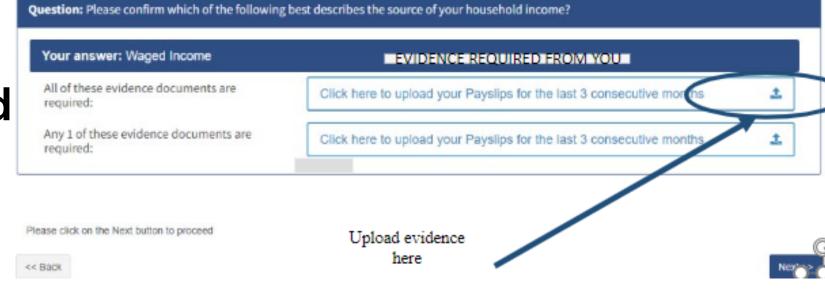

Please then answer the questions honestly, you may need support from Parents or Guardians for the household income

You will then need to upload your income evidence here.

Please then upload your bank details, this should be students, however if the student does not have one it can be a parent/guardian